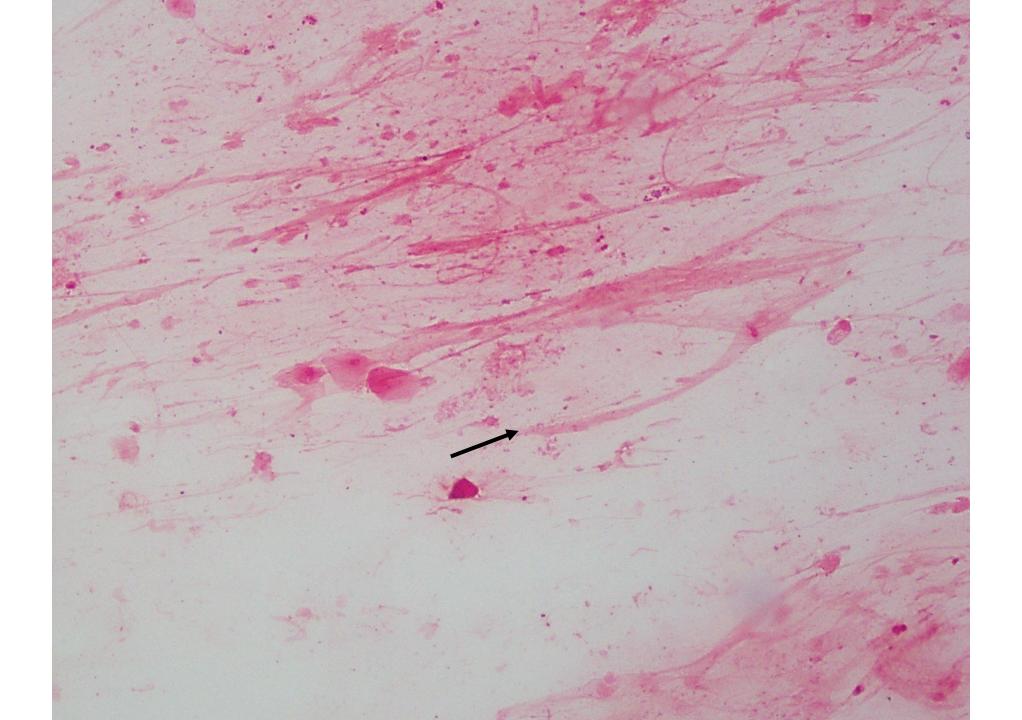

# Accepted for culture (WBC, mucous threads); Go to 100x Oil Immersion

Yeast w/pseudohyphae viewed on Gram stain; Culture grew *Candida albicans* 