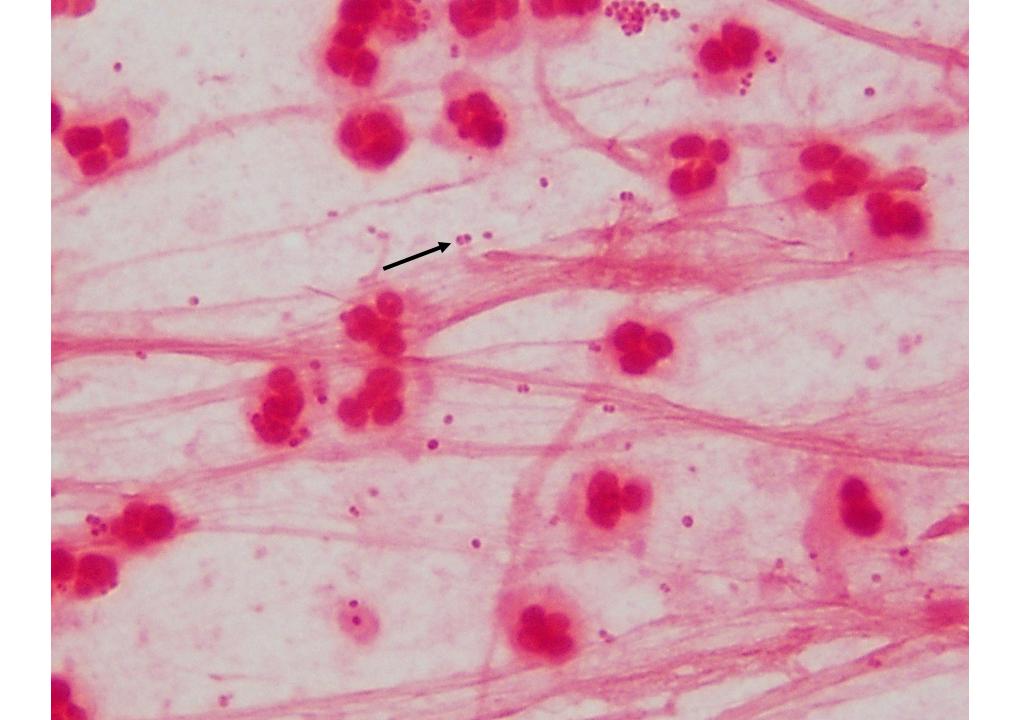

# Accepted for culture (predominant WBC); Go to 100x Oil Immersion

GPDC (encapsulated) viewed on Gram stain; Culture grew *Streptococcus pneumoniae* 