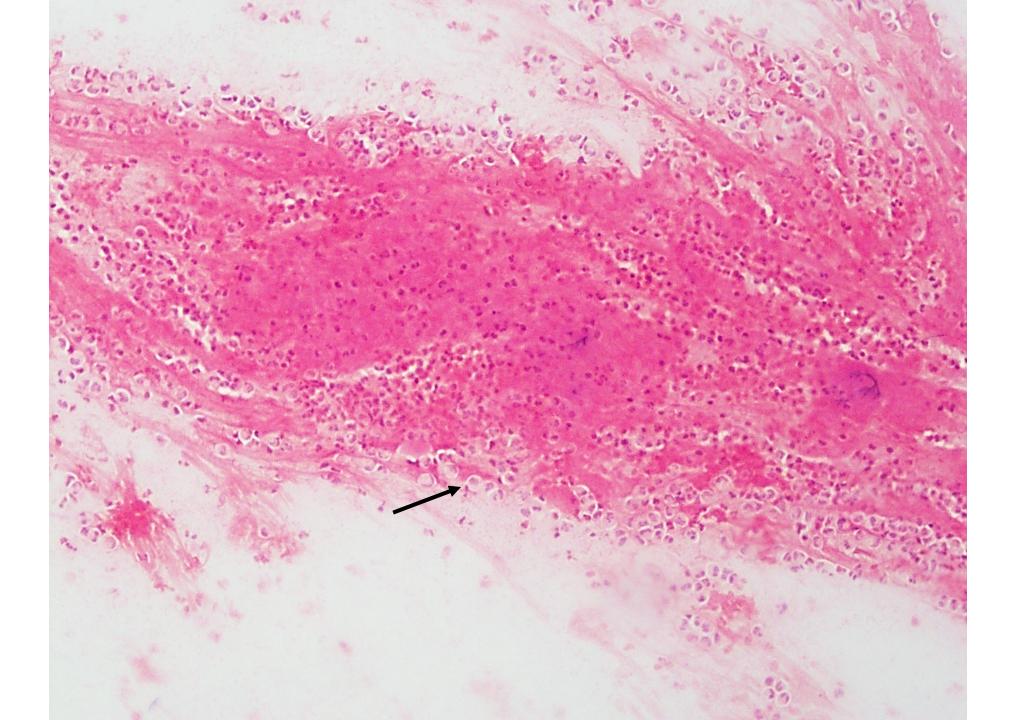

# Accepted for culture (WBC, mucous threads); Go to 100x Oil Immersion

Yeast w/pseudohyphae viewed on Gram stain; Culture grew *Candida albicans* 