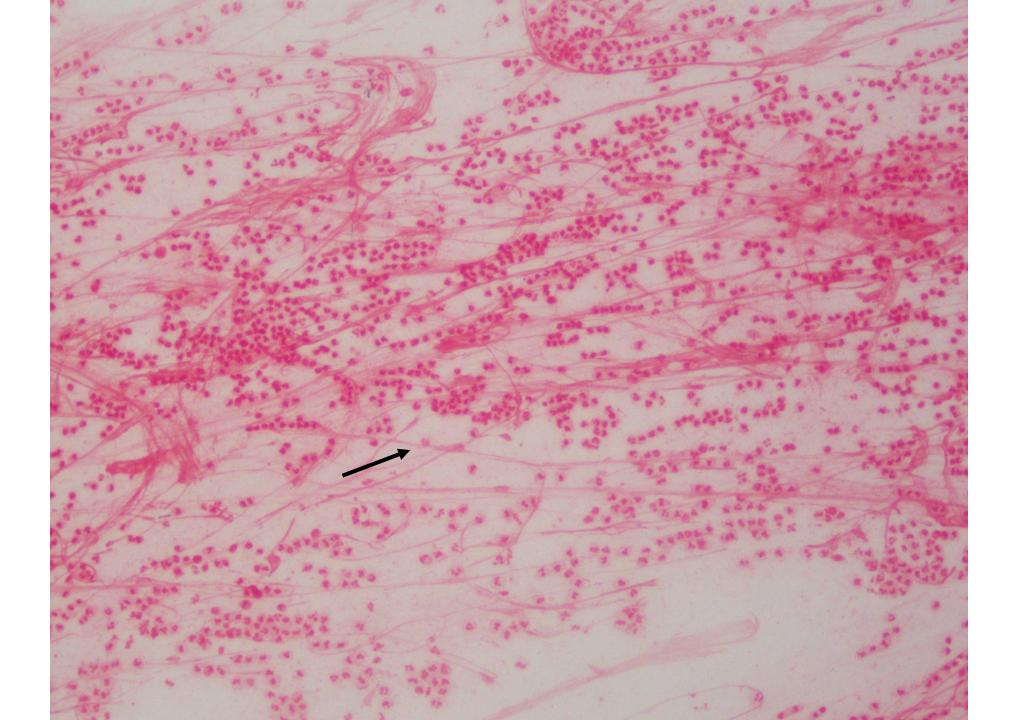

# Accepted for culture (WBC, mucous threads); Go to 100x Oil Immersion

GNDC viewed on Gram stain; Culture grew *Moraxella catarrhalis* 

# Accepted for culture (WBC, mucous threads); Go to 100x Oil Immersion

GPC (clusters) viewed on Gram stain; Culture grew *Staphylococcus aureus* 

# Accepted for culture (WBC, mucus threads); Go to 100x Oil Immersion

GNB viewed on Gram stain; Culture grew *Pseudomonas aeruginosa* 