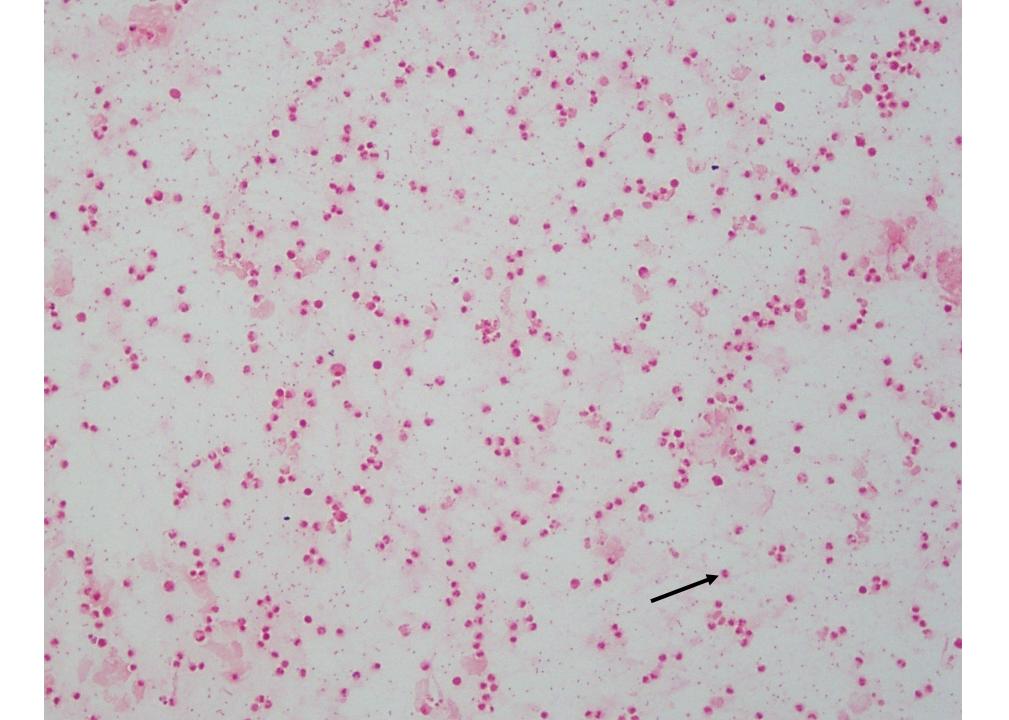

# Accepted for culture (predominant WBC); Go to 100x Oil Immersion

GPDC (encapsulated) viewed on Gram stain; Culture grew *Streptococcus pneumoniae* 