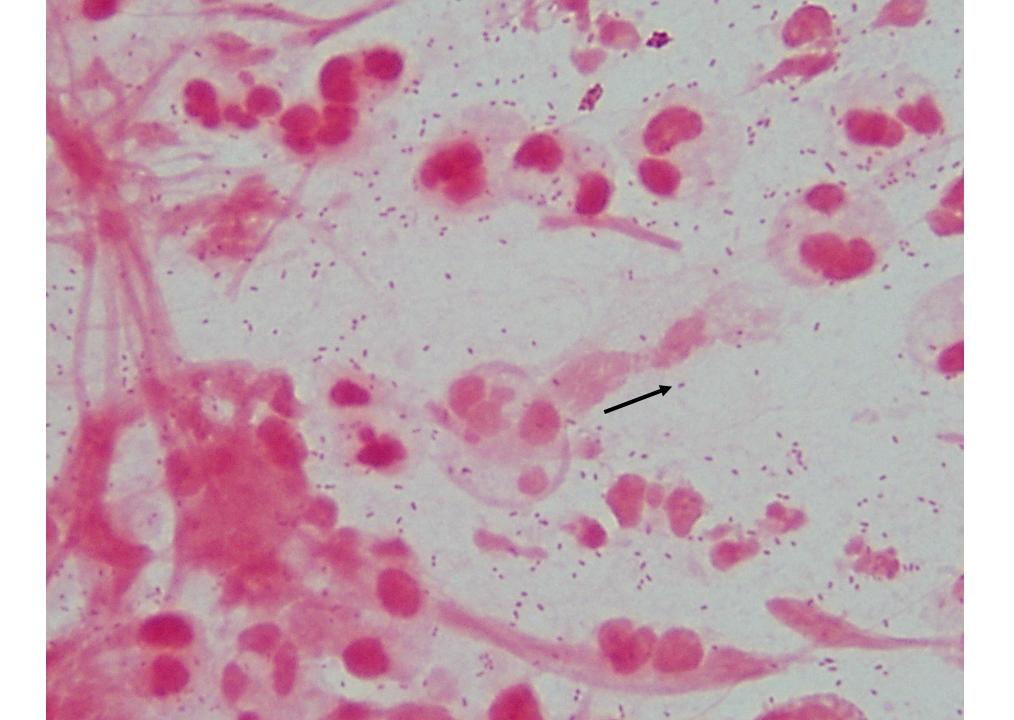

# Accepted for culture (predominant WBC); Go to 100x Oil Immersion

GPDC (encapsulated) viewed on Gram stain; Culture grew *Streptococcus pneumoniae* 