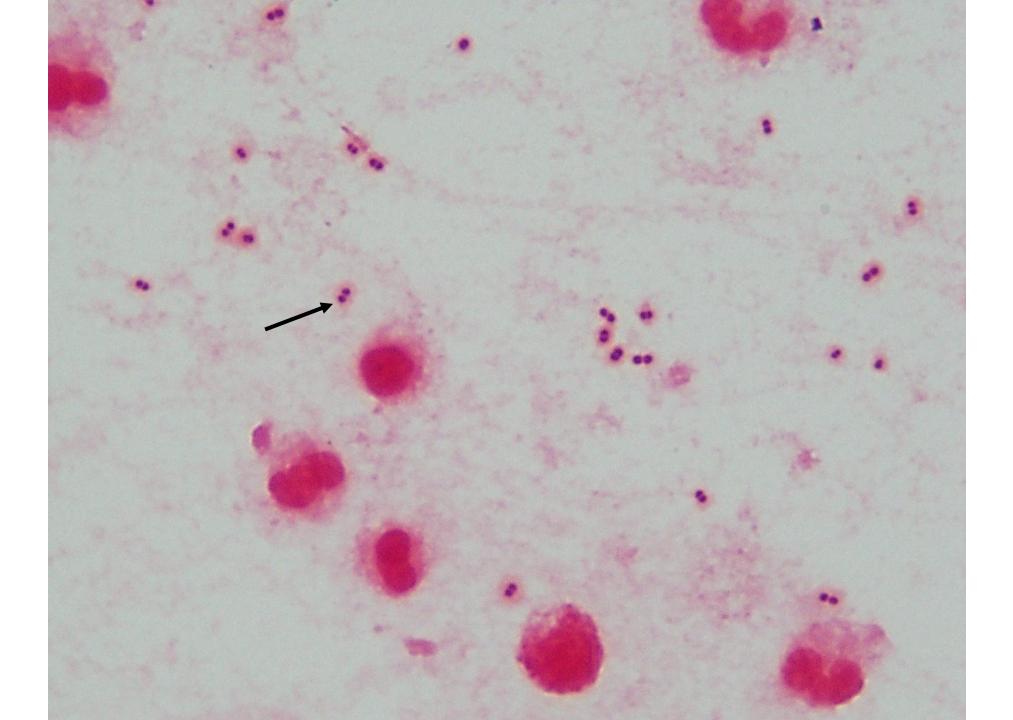

# Accepted for culture (WBC, mucous threads); Go to 100x Oil Immersion

GNDC viewed on Gram stain; Culture grew *Moraxella catarrhalis* 