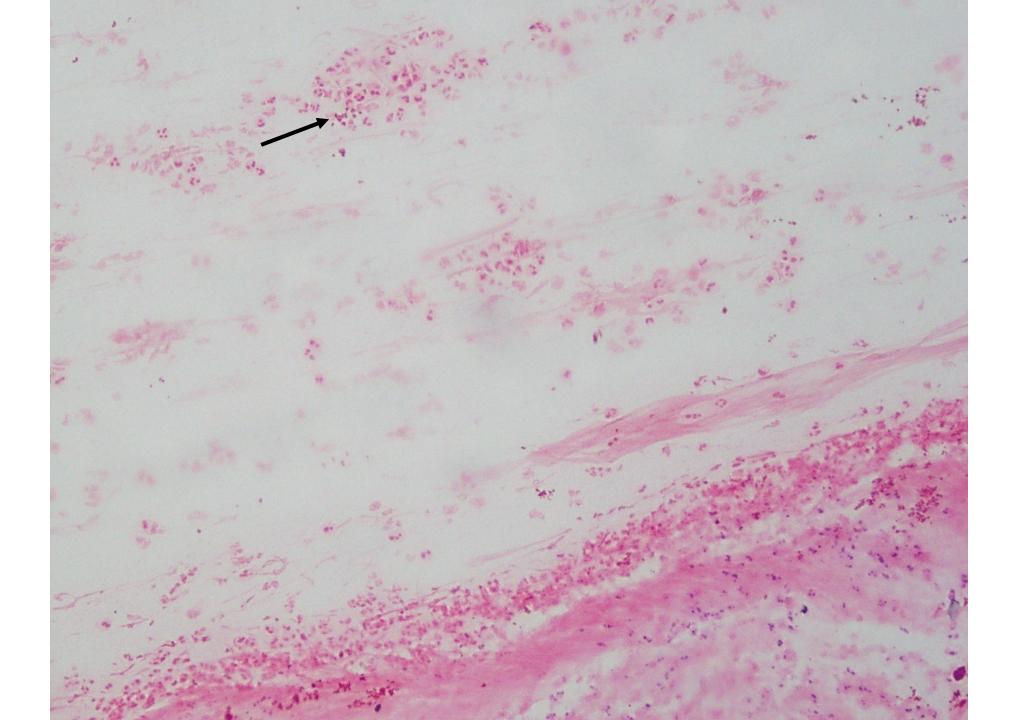

# Sputum Screen #1; 10x Objective

REJECTED FOR CULTURE (predominant epithelial cells)

# Sputum Screen #9; 10x Objective

REJECTED FOR CULTURE (predominant epithelial cells)