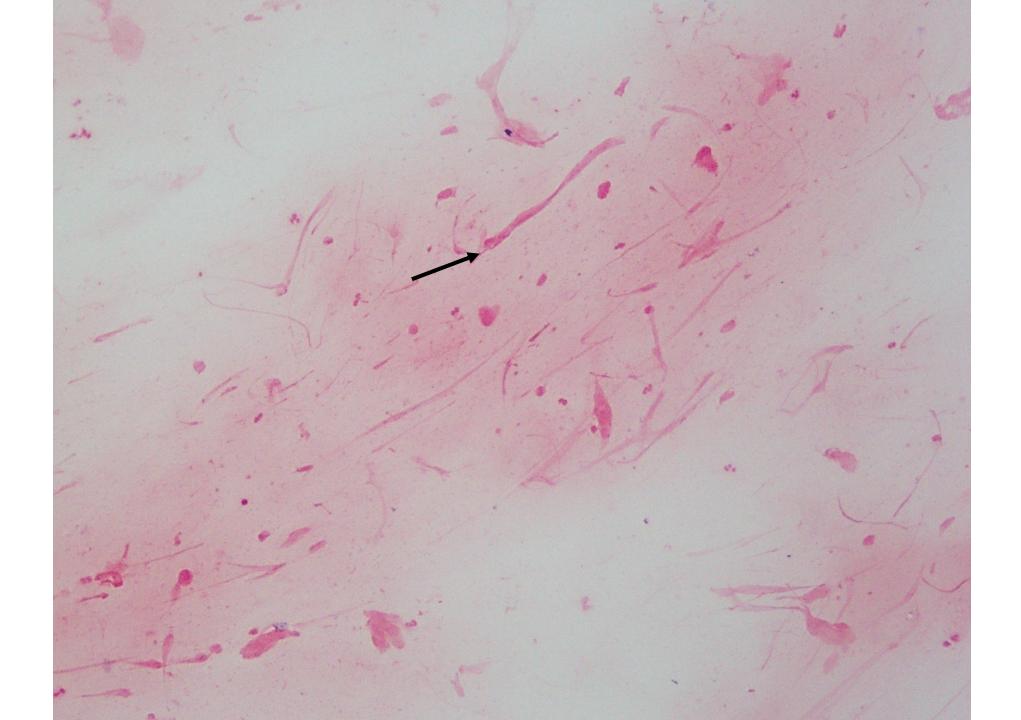

# Accepted for culture (WBC, mucus threads); Go to 100x Oil Immersion

GNB viewed on Gram stain; Culture grew *Pseudomonas aeruginosa* 