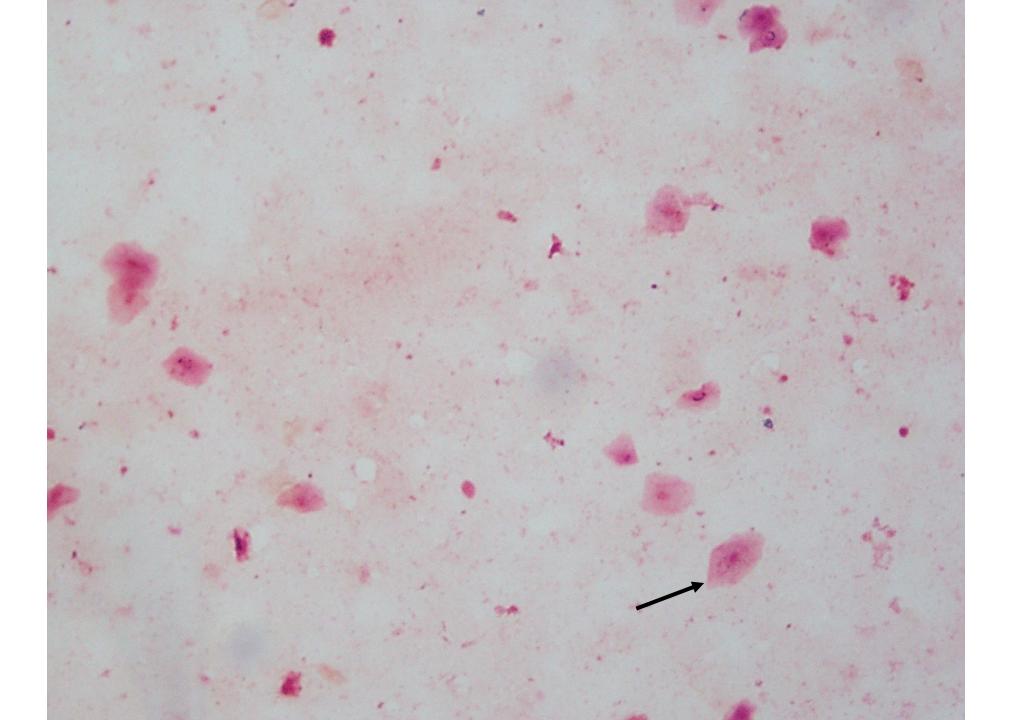

# Sputum Screen #1; 10x Objective

REJECTED FOR CULTURE (predominant epithelial cells)