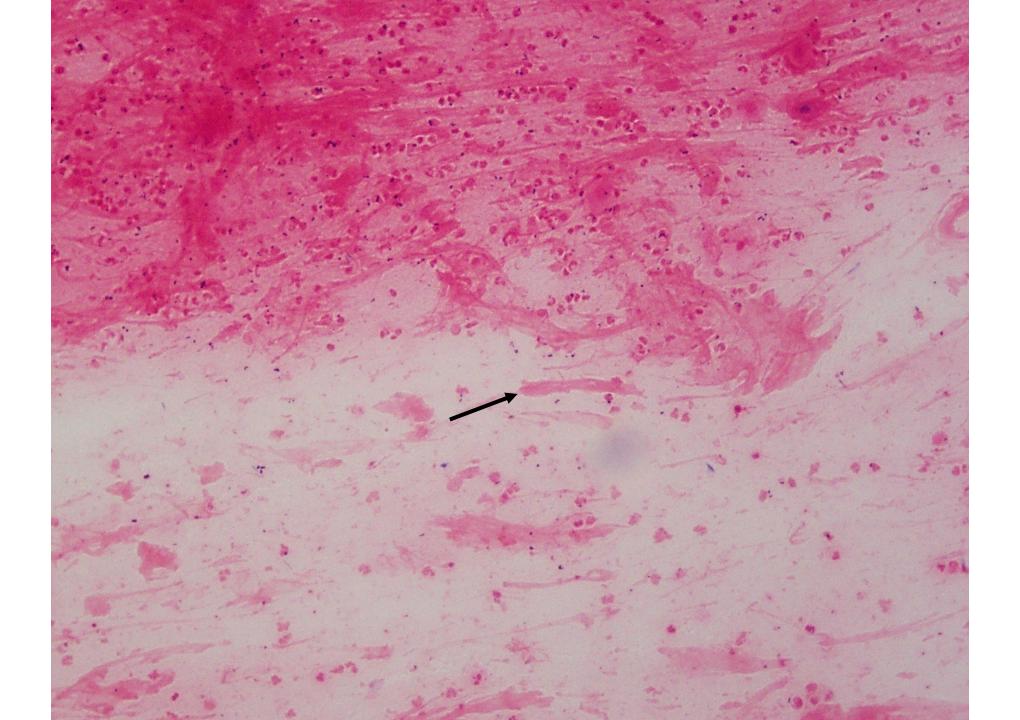

# Accepted for culture (WBC, mucous threads); Go to 100x Oil Immersion

Yeast w/pseudohyphae viewed on Gram stain; Culture grew *Candida albicans* 