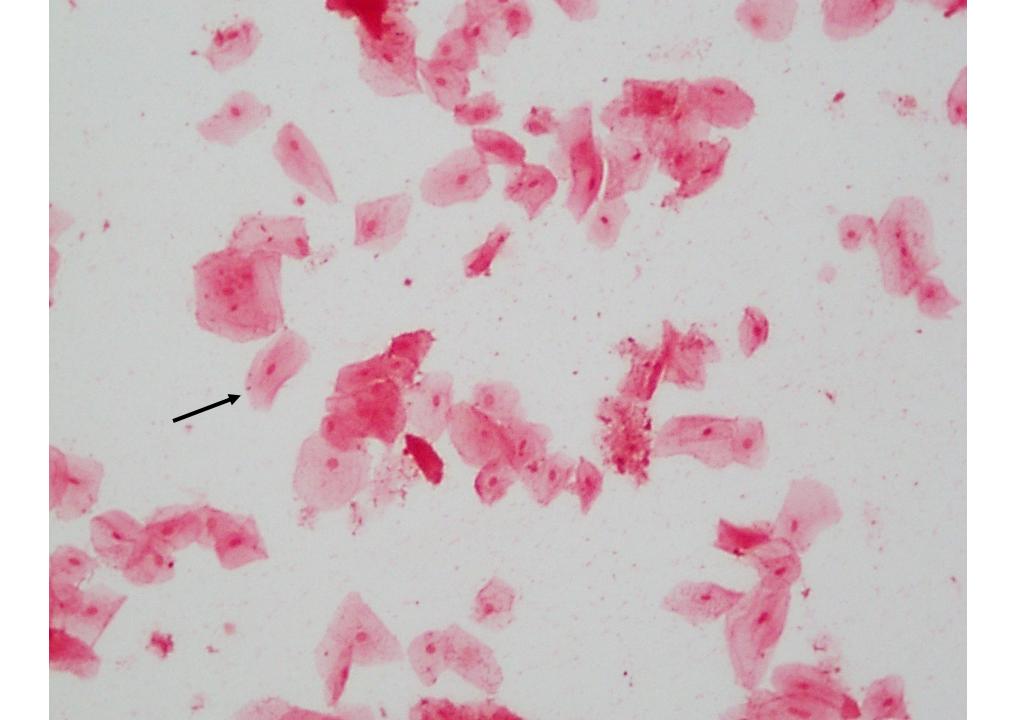

# Sputum Screen #1; 10x Objective

REJECTED FOR CULTURE (predominant epithelial cells)