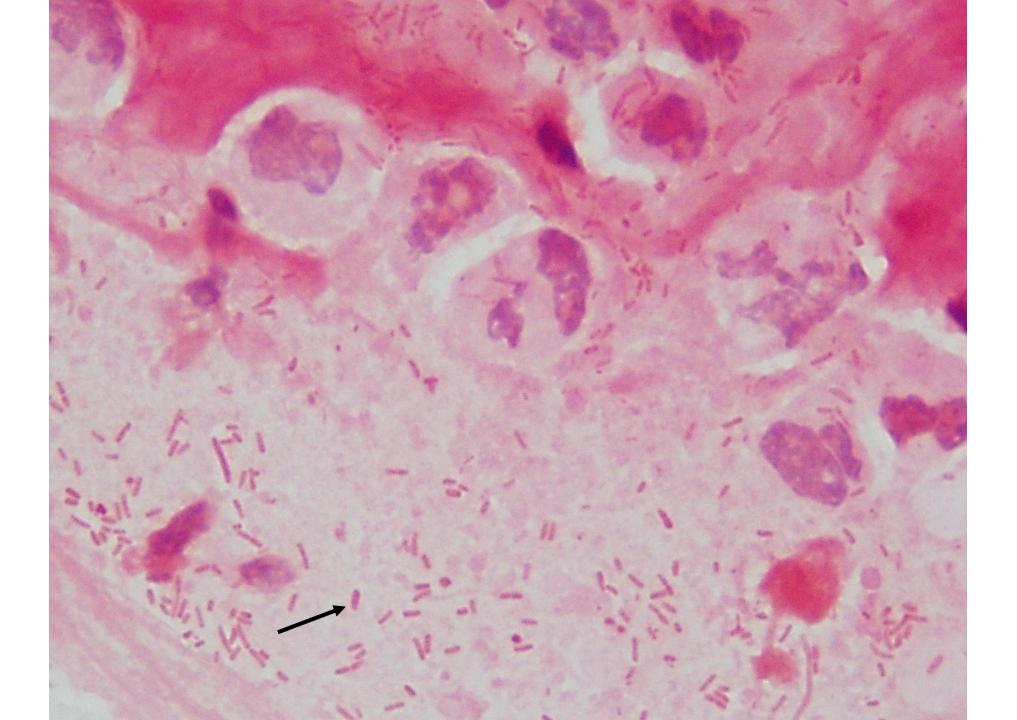

# Accepted for culture (predominant WBC); Go to 100x Oil Immersion

GNB viewed on Gram stain; Culture grew *Escherichia coli* 