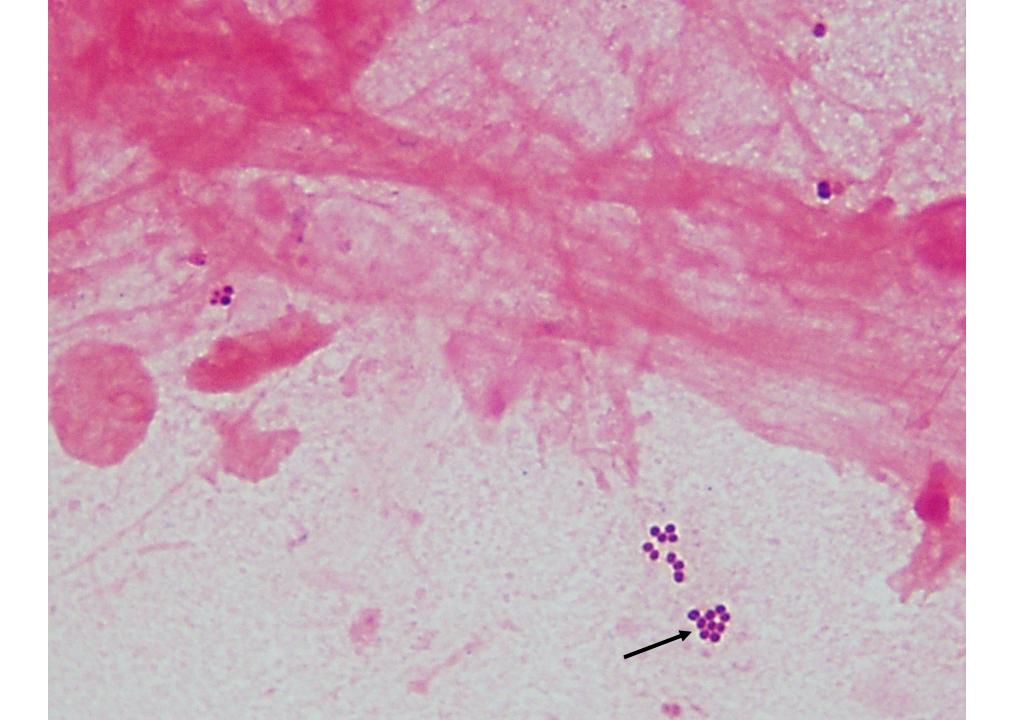

# Accepted for culture (WBC, mucous threads); Go to 100x Oil Immersion

GPC (clusters) viewed on Gram stain; Culture grew *Staphylococcus aureus* 