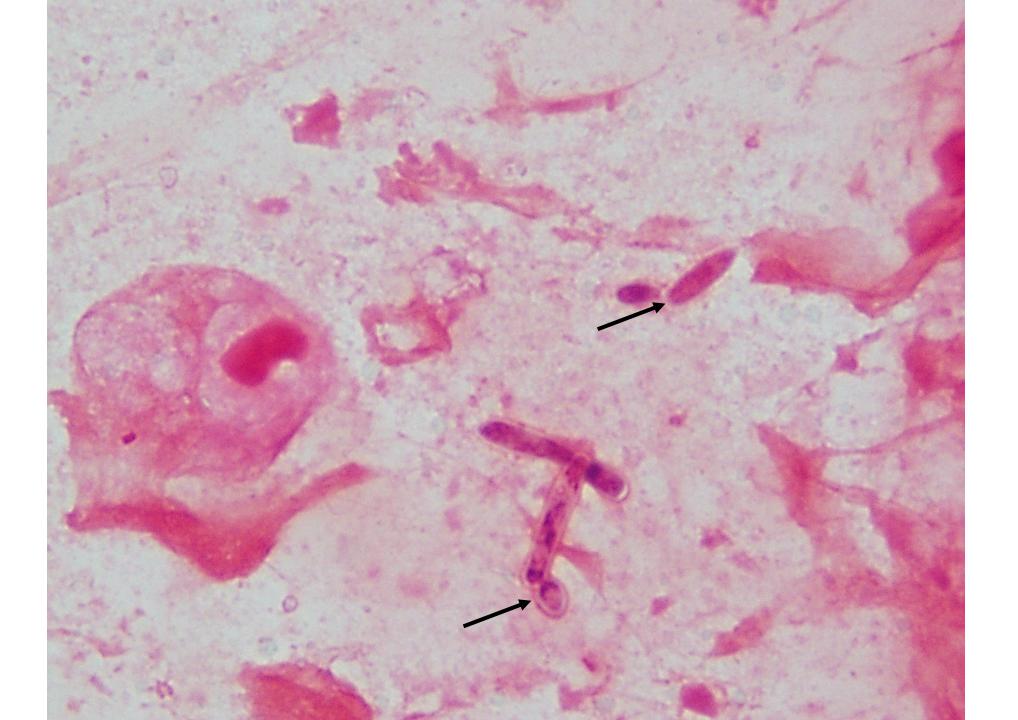

# Accepted for culture (WBC, mucous threads); Go to 100x Oil Immersion

Yeast w/pseudohyphae viewed on Gram stain; Culture grew *Candida albicans* 