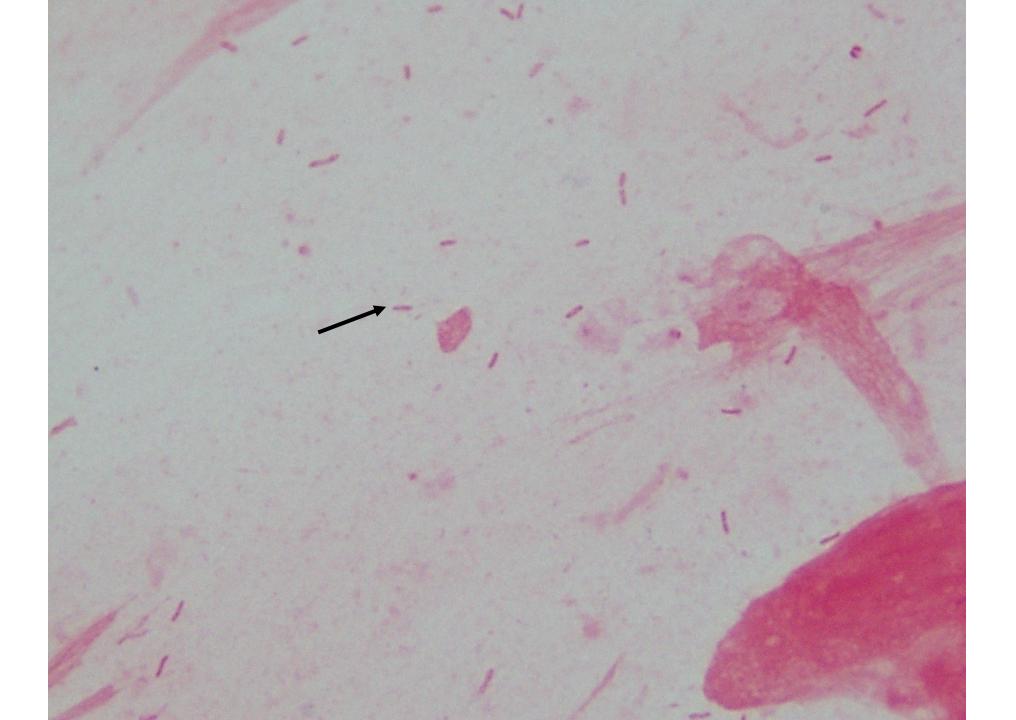

# Accepted for culture (WBC, mucous threads); Go to 100x Oil Immersion

GNDC viewed on Gram stain; Culture grew *Moraxella catarrhalis* 