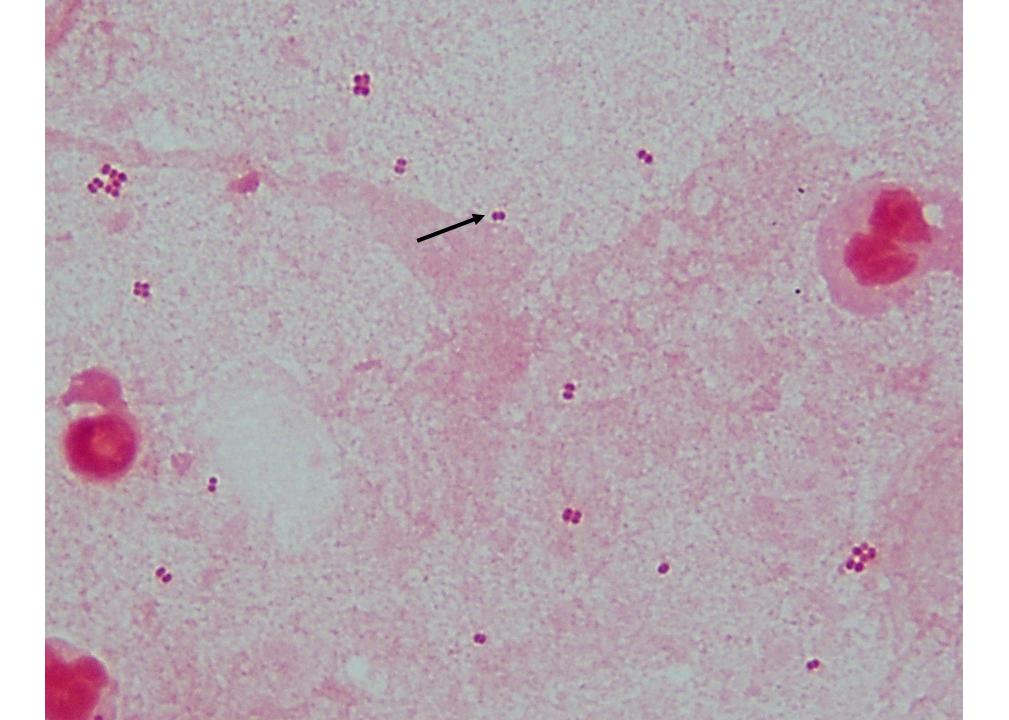

# Accepted for culture (WBC, mucous threads); Go to 100x Oil Immersion

GNDC viewed on Gram stain; Culture grew *Moraxella catarrhalis* 